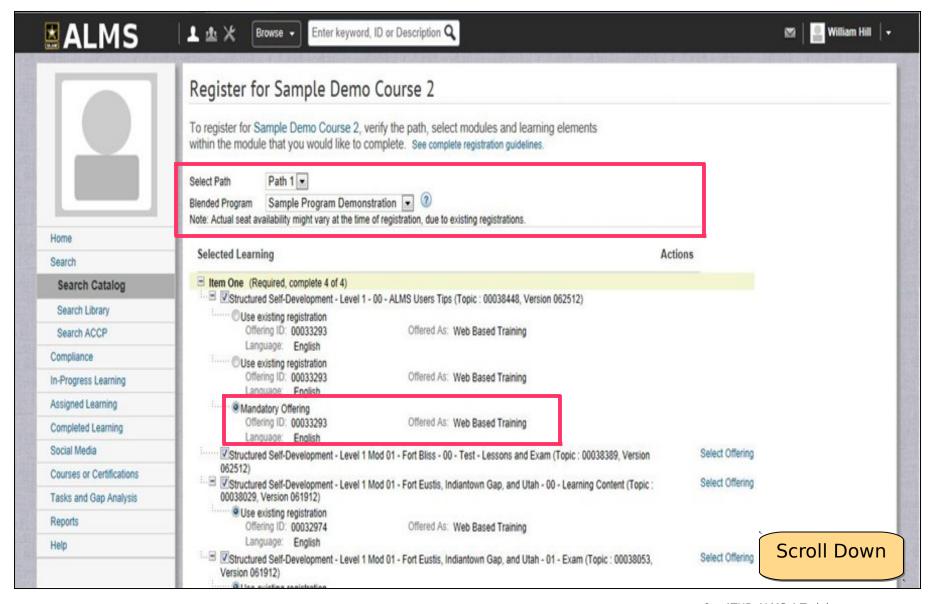

#### **Register for a Course**

| <b>MALMS</b> □         | ⚠ ⚠ ☐ Browse → Enter keyword, ID or Description Q                                                                                                         | <b>⊠</b>   <u></u> William Hill |
|------------------------|-----------------------------------------------------------------------------------------------------------------------------------------------------------|---------------------------------|
| Tasks and Gap Analysis | Offering ID: 00032974 Offered As: Web Based Training  Language: English                                                                                   |                                 |
| Reports                | Structured Self-Development - Level 1 Mod 01 - Fort Eustis, Indiantown Gap, and Utah - 01 - Exam (Topic : 00038053, Version 061912)                       |                                 |
| Help                   | Offering ID: 00032955 Offered As: Web Based Training  Language: English                                                                                   |                                 |
| l                      | ■ Item Two (Required, complete 4 of 4)                                                                                                                    |                                 |
|                        | Structured Self-Development - Level 1 Mod 02 - Fort Bliss - 01 - Test - Lessons and Exam (Topic : 00038391, Version 062212)                               |                                 |
|                        | Use existing registration Offering ID: 00033233 Offered As: Web Based Training Language: English                                                          |                                 |
|                        | Offering ID: 00033233 Offered As: Web Based Training  Language: English                                                                                   |                                 |
|                        | Select Offering  Select Offering  Select Offering                                                                                                         |                                 |
|                        | Offering ID: 00033234 Offered As: Web Based Training  Language: English                                                                                   |                                 |
|                        | Select Offering 00038092, Version 061912)                                                                                                                 |                                 |
|                        | Offering ID: 00033014 Offered As: Web Based Training  Language: English                                                                                   |                                 |
|                        | Select Offering 00038109) Structured Self-Development - Level 1 Mod 03 - Fort Eustis, Indiantown Gap, and Utah - 03 - Exam_061812 (Topic: Select Offering |                                 |
|                        | Offering ID: 00033038 Offered As: Web Based Training  Language: English                                                                                   |                                 |
|                        | Processing Cancel                                                                                                                                         |                                 |